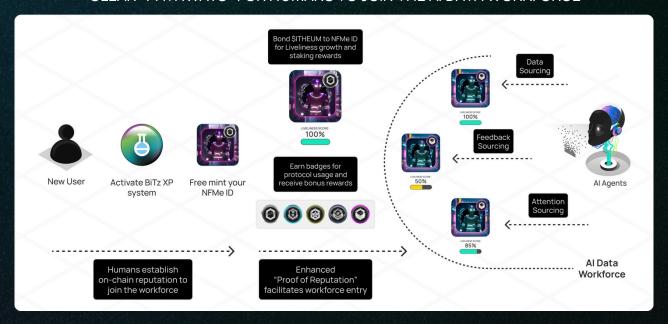

### **HUMANS & AI AGENTS WORKING IN UNISON**

CLEAR "PATHWAYS" FOR HUMANS TO JOIN THE AI DATA WORKFORCE

#### ITHEUM'S AI DATA WORKFORCE

What if Al agents could access (using "on-chain" rails) data sourced directly from humans—with consent—while tapping into an "Al Workforce" of humans who provide data, engagement, and feedback?

Itheum's recent protocol upgrade is the data infrastructure that enables Al agents to evolve while empowering humans to monetize their data and attention. It's data for the Al Era, powered by Itheum.