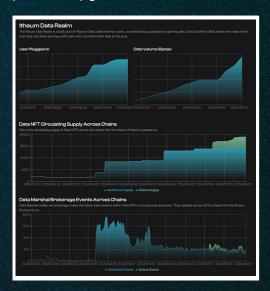

## **PROTOCOL GROWTH: POWERED BY THE \$ITHEUM TOKEN**

Itheum is poised for a new growth wave as product-market fit and token utility increase with the recent protocol upgrade.

PROTOCOL USAGE GROWTH

MULTI-CHAIN TOKEN

#### **POSITIVE TOKENOMICS SIGNALS**

- 1.60k+ Itheum Data Tokens in Circulation
- 2.25k+ Itheum Music Data Tokens selfclaimed by users on Solana's DRiP
- Onboarding and Launching new Musicians each week on NF-Tunes (Music Platform built on Itheum)
- 4.1K+ Daily Interactions with Itheum Data
- 5. ~200k Community Across Socials

KEY GROWTH METRICS

NEW KEY PARTNERS & COLABS